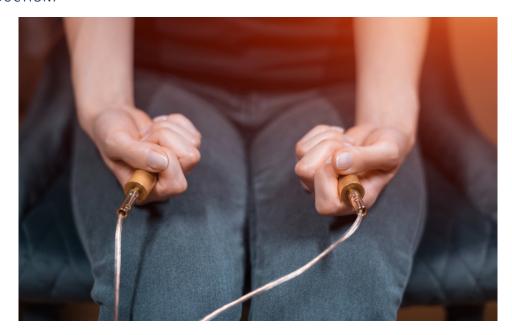

#### CORRECT PLACEMENT OF ELECTRODES

The hands and feet have energy pathways that lead to all parts of the body. Normally, the easiest way to deliver frequencies to an afflicted organ is to hold the electrodes in the hands or rest the feet on them. The energy pathways in the hands and feet distribute frequencies all over the body.

#### IF NOTHING IS FELT

A tingling sensation indicates that the power is sufficient to do the job! The tingling sensation should be felt when using frequencies below 880 Hz on the hands or feet. The best way is to apply the resonance frequencies through the application of holding the electrodes in the hands. Most nerve endings and a main artery are in the region of your hands.