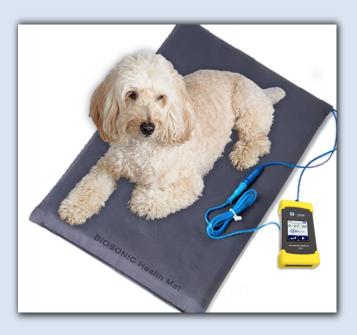

#### **The Beamer PEMF Health Mat**

#### For pulsed electromagnetic field (PEMF) treatments.

The Beamer PEMF **Health Mat** is an electromagnetic matt and an accessory to the **Biosonic Generators** that connects to a **Biosonic Generator** to create a healthy radiant Pulse Electromagnetic Field (PEMF) in a vortex of about 90 cm around the mat to convey the resonance frequencies of the attached generator.

The PEMF **Health Mat** connected to a generator is suited to treat animals and people that cannot hold the electrodes or for those that need extra treatments while sleeping (Using the repeat function on the generator) or doing something else. The PEMF **Health Mat** close by is ideally suited to use with a Sets of treatments,

It is covered with waterproof vinyl on one side and durable fabric on the other side. Use the vinyl side on top if there is a possibility that the PEMF **Health Mat** could get soiled.