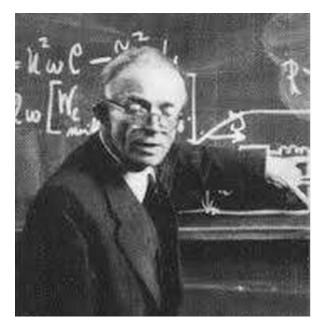

organ is if one gets a heart attack and the heart is revived with a defibrillation device.

Prof. Winfried Schuman

Health and psychological well-being can also be created by specific frequencies. Prof. Winfried Schuman, for instance, found in the 1952 that the earth's geomagnetic field resonates between 7.8 and 8.0 cycles per second (Hz). When one applies these frequencies in Resonance Therapy, a calming effect is obtained, and that is why these frequencies are included in the **Biosonic Generator's "Neuro"** treatment.