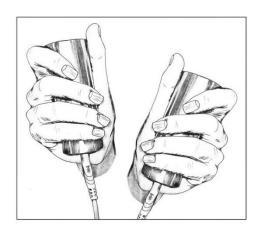

#### CORRECT PLACEMENT OF ELECTRODES

The hands and feet have energy pathways that lead to all parts of the body. Normally, the easiest way to deliver frequencies to an afflicted organ is to hold the electrodes in the hands or rest the feet on them. The energy pathways in the hands and feet distribute frequencies all over the body.

When using the electrodes under the feet, put a moist piece of paper towel or face cloth that were dipped in warm water with a little salt or Epsom salts added. The conductivity intensity will then be higher.

Keep the cylinders separated too. Do not let them touch it as that will prevent the energy flow going through the body.

#### **INTENSITY SETTINGS**

Do not increase the Intensity of the resonance frequencies so high that it causes discomfort. It is a basic rule of thumb to not feel any sensation past your wrist. If your muscles start to twitch, you have the intensity setting too high. (See also the instructions sheet)

#### IF NOTHING IS FELT

A tingling sensation indicates that the power is sufficient to do the job! The tingling sensation should be felt when using frequencies below 880 Hz on the hands or feet. The best way is to apply the resonance frequencies through the application of holding the electrodes in the hands. Most nerve endings and a main artery are in the region of your hands.