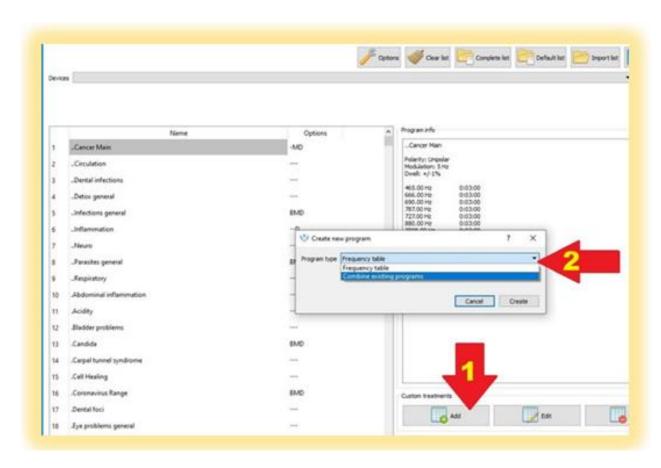

## Software to edit treatments (Available from supplier)

The complete list of resonance therapy treatments that have proven valuable to users has already been installed on the BIOSONIC Generators. The outbreak of the Covid pandemic has, however, shown that new treatments may sometimes need to be added. Please do not upload any unnecessary, untested frequencies from dubious sources.

Ask your Bio-Resonance Practitioner for assistance on loading the software to add more accredited treatments.

- 1. Click on "ADD" to add a Treatment or a SET OF TREATMENTS.
- 2. Select to add one treatment or to combine existing treatments on the list to a new SET.
- 3. Save the adjusted treatment list to your computer.
- 4. Connect your Q Rife Unit to your computer.
- 5. Click on "CONNECT" on the INTERFACE screen and your unit's data will appear on the top.
- 6. Click on "TO DEVICE" to upload your own updated list to your unit.