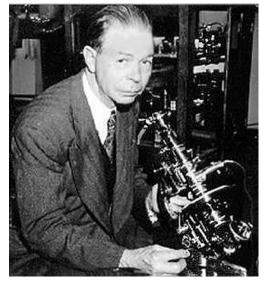

## Dr. Royal Rife: The inventor of the original "wondrous machine"

Although scientists- inventors like Nicola Tesla and Georges Lakhovsky experimented with so-called healing machines, it was Dr Royal Raymond Rife who firstly shown more substantial successful results with his cancer-destroying machine.

Dr. Royal Rife (1888 – 1972) was one of the greatest scientific geniuses of the 20th century. Not only was Dr Rife a brilliant scientist, but he was persistent and did not stop until he got successful results. Where technology didn't exist, Rife invented it — the very first micromanipulators, micro-dissectors, and heterodyning ultraviolet microscopes.

He won 14 government awards for scientific discoveries and an honorary medical degree from the University of Heidelberg.

Rife was fortunate that millionaires of his time, like Henry Timken, sponsored his research, which included the Universal Microscope, with 5,682 parts. With this superb microscope, Dr Royal Rife became the first person to actually see a live virus. Using the Universal Microscope he observed cancer viruses as they changed their size and form. He discovered that exposing a virus to certain frequencies of radio Waves killed it quickly. Years of experimentation led to Rife's invention of his Frequency Instrument, a device that produced the exact frequencies needed to destroy various viruses.

He began researching a cure for cancer in 1920, and by 1932, he learned how to destroy it in laboratory cultures and went on to cure cancer in animals. In 1934, he opened a clinic which successfully cured 16 of 16 cancer cases within three months time. Working with some of the most respected researchers in America, along with leading doctors from Southern California, he destroyed cancer in patients with his machine. A special research committee of the University of Southern California oversaw the laboratory research and the experimental treatments until the end of the 1930s. Follow-up clinics conducted in 1935, 1936 and 1937 by the head of the U.S. C. Medical Committee verified the results of the 1934 clinic. Independent physicians utilizing the equipment successfully treated as many as 40 people per day during these years. In addition to curing cancer and other deadly diseases, degenerative conditions such as cataracts were also reversed.