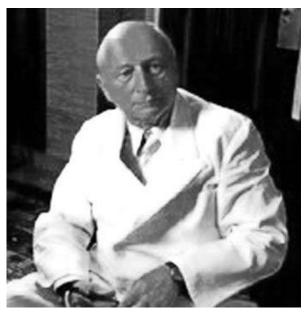

Pathogen destroying frequencies. Dr Rife discovered that that by applying the so-called MOR (Molecular Oscillation Pattern) frequencies, one can **destroy pathogens** including cancerous cells.

Body healing frequencies (Biofrequencies): Frequencies that body organs react to. In the late 1940s, Dr Reinhard Voll (Photo on the right), a German medical doctor and engineer, found that the body's organs also react to frequencies. These frequencies are referred to as bio-frequencies. An excellent example of applying bio-frequencies to an